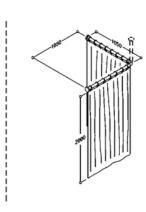

## Shower curtain, 2100 x 2000mm, 0787340 052

Shower guard curtain, height 2000mm, width 2100mm, for shower guard rail total length 1730mm and side length 800mm, with 15 eyelets.

Made of 100% polyester, long-lasting antibacterial, fungicidal. Till 40° washable, quick drying and water repellent. With nickel-plated brass eyelets for curtain rings, hemmed and with a sewn in in coated lead tape. On request: Further dimensions.