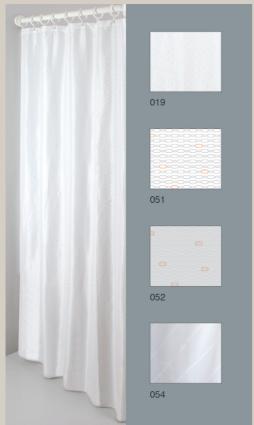

In colour 052, grey with oval pattern.

| Product code  | 0787340052 |
|---------------|------------|
| Product group | 1900       |

ABON tanawaaa taabaa 20 00 80 00 NOBA

NORMBAU GmbH
Schwarzwaldstraße 15
77871 Renchen/Germany
Telefon +49(0)7843 / 704 - 0
Telefax +49(0)7843 / 704 - 43
www.normbau.de · normbau@allegion.com