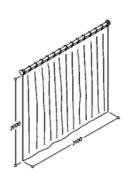

## Shower curtain, 2100 x 2000mm, 0787340 052

Shower guard curtain, height 2000mm, width 2100mm, for shower guard rail total length 1730mm and side length 800mm, with 15 eyelets.

Made of 100% polyester, long-lasting antibacterial, fungicidal. Till 40° washable, quick drying and water repellent. With nickel-plated brass eyelets for curtain rings, hemmed and with a sewn in in coated lead tape. On request: Further dimensions.